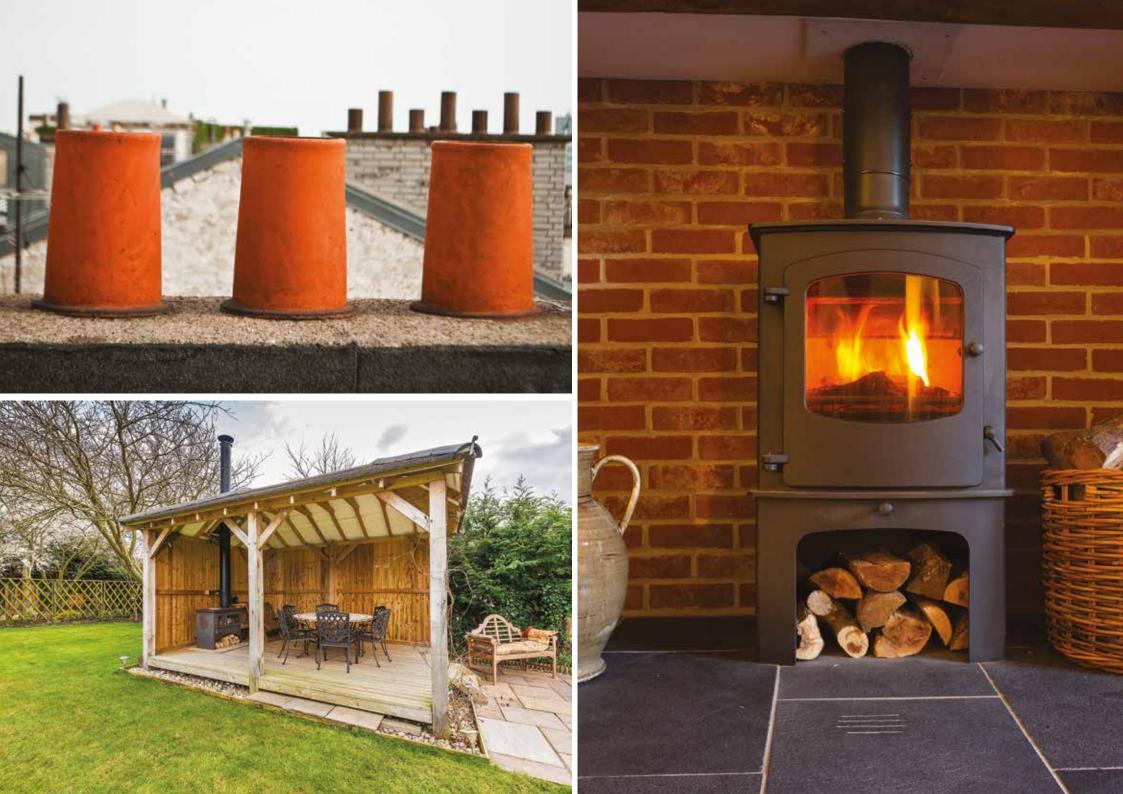

#### Making your house a home

With over 15 years experience in the building trade and over 6 years as a HETAS qualified wood burning stove installer I.G. Prince provides a variety of personal and bespoke services to improve and enhance your home and garden. These include:

- · Wood burning stove supply and installation
- · Wood fired pizza and bread ovens supply and installation
- · Wood burning stove servicing, repair and sweeping
- · Chimney repair and rebuilding
- · Bespoke green oak porches, garages, verandas and garden rooms

After an initial telephone conversation they will visit your property to complete a free site survey and following that a full no obligation written quote will be provided.

- I.G. Prince can offer advice on the right stove for your home and they specialise in Charnwood and Termatech stoves, although they can supply and provide advice for other wood burners including existing wood burners already installed at your property. As a HETAS qualified installer they will also ensure that your wood burner meets all building regulation and safety requirements.
- I.G. Prince also specialise in supplying and fitting Vitcas wood fired pizza ovens which make a fantastic addition to any outdoor space, and can also be fitted inside too.

Once a wood burner is fitted I.G. Prince's services do not end there. They carry out building and repair work on chimneys as well as servicing and repairs to any wood burning stove.

- I.G. Prince also design and build bespoke green oak structures. They can fit wood burning stoves into any garden room which means use of your garden for the summer months and beyond.
- I.G. Prince provides honest and experienced advice along with a personal service using the highest quality products and materials. Call them today to discuss your requirements.